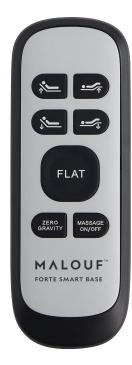

#### **Grab Your Remote**

Let's get comfortable and make sure your base is working correctly.

- 1. Add batteries to your remote (included).
- 2. Verify your remote is paired with your base (i.e., push a few buttons).
- 3. Get in bed and adjust your position until you find the perfect spot.

**Tip**: If you need help pairing your remote or have a split-base setup, refer to your user manual.