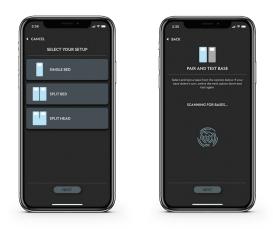

- 2. Download the Malouf Base App.
- 3. After downloading, open the app and tap + Add new.
- 4. Follow the setup instructions in the app.

When using the app, please only use one phone at a time to make adjustments. Traditional remote controls can be used at any time to move your base.

#### Part 3: Test Your Setup